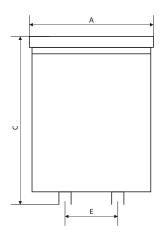

| Туре     | Power | Dimensions [mm] |     |     |     |     |     | Weight |
|----------|-------|-----------------|-----|-----|-----|-----|-----|--------|
|          | [VA]  | A               | В   | С   | D   | E   | F   | [kg]   |
| PMM 1000 | 1000  | 260             | 350 | 330 | 280 | 122 | 280 | 19,0   |
| PMM 1600 | 1600  | 260             | 350 | 330 | 280 | 125 | 280 | 23,6   |
| PMM 2500 | 2500  | 260             | 350 | 330 | 280 | 150 | 280 | 32,0   |