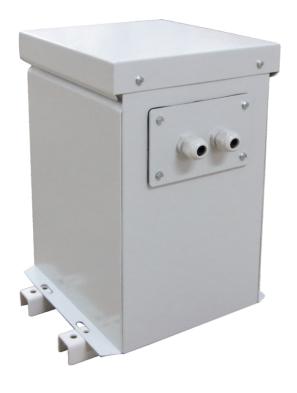

## Encased single-phase transformers

Rated power: Rated voltage PRI: Rated voltage SEC:

1000 - 2500VA 230V 50/60Hz 24 - 230V

Encased transformers of general purpose, stationary, for building into installations and industrial or power engineering devices. The transformers are made with Class I insulation and protection rating of IP23, maximum ambient temperature 25°C, thermal class of insulation: B (130°C). Manufactured in compliance with EN61558-2-4, EN61558-2-6.