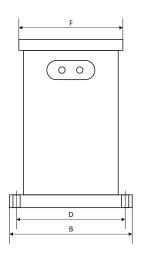

| Туре     | Power | Dimensions [mm] |     |     |     |     |     | Weight |
|----------|-------|-----------------|-----|-----|-----|-----|-----|--------|
|          | [VA]  | A               | В   | С   | D   | E   | F   | [kg]   |
| PMM 1000 | 1000  | 260             | 350 | 330 | 280 | 122 | 280 | 19,0   |
| PMM 1600 | 1600  | 260             | 350 | 330 | 280 | 125 | 280 | 23,6   |
| PMM 2500 | 2500  | 260             | 350 | 330 | 280 | 150 | 280 | 32,0   |